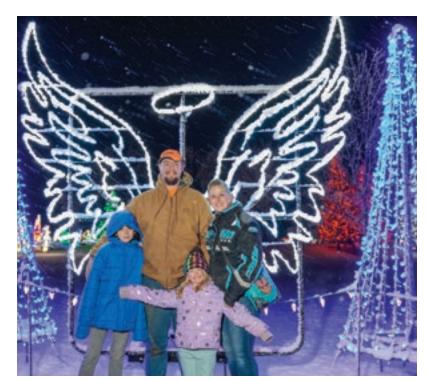

**METALCRAFT** 

**CUSTOM LIGHT DISPLAYS & FABRICATION** 

Large angels wings and colorful cone trees were part of our new displays for A Christmas Wonderland 2023 at Rondele Ranch.