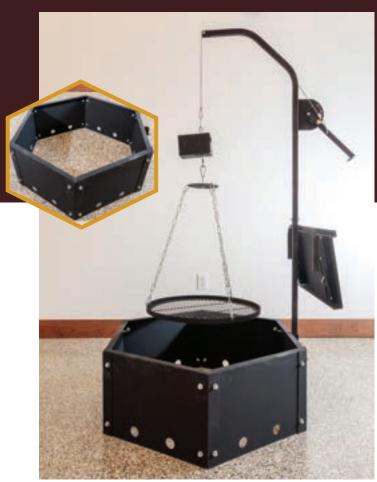

Custom crafted fire ring with vertical rotary grill-shot blasted & high-heat 1300 degree black powder coating (shown with optional folding countertop). Components available separately.